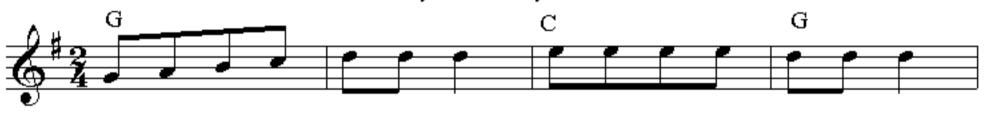

а блокфлейте



Часть 1 Для начинающих Сопрано

### RECORDER SOPRANO

Даю вам аппликатуру блок-флейты СОПРАНО. Обозначения здесь такие:

Пальцы левой руки: 1-большой, 2-указательный, 3- средний, 4- безымянный, Пальцы правой руки: 5-указательный, 6-средний, 7-безымянный, 8- мизинец.

Так как каждый палец всегда закрывает одно и то же (самое любимое!) отверстие, поэтому обозначения пальцев совпадают с номерами отверстий, если начать считать их со стороны свистка (первое отверстие - нижнее). Звёздочка \* около цифры означает, что это отверстие нужно закрыть только наполовину (или даже меньше)...

### Блокфлейта СОПРАНО (Bar.)



## БЛОКФЛЕЙТА СОПРАНО

### Начальные упражнения.





### Гамма Соль-мажор



### <u> Лёгкие пьесы.</u>





#### 2. МАЛЕНЬКАЯ ПОЛЬКА



#### 3. INSY, WINSY, SPIDER





#### 4. OLD MACDONALD HAD







#### 5. HAPPY BIRHTDAY TO YOU