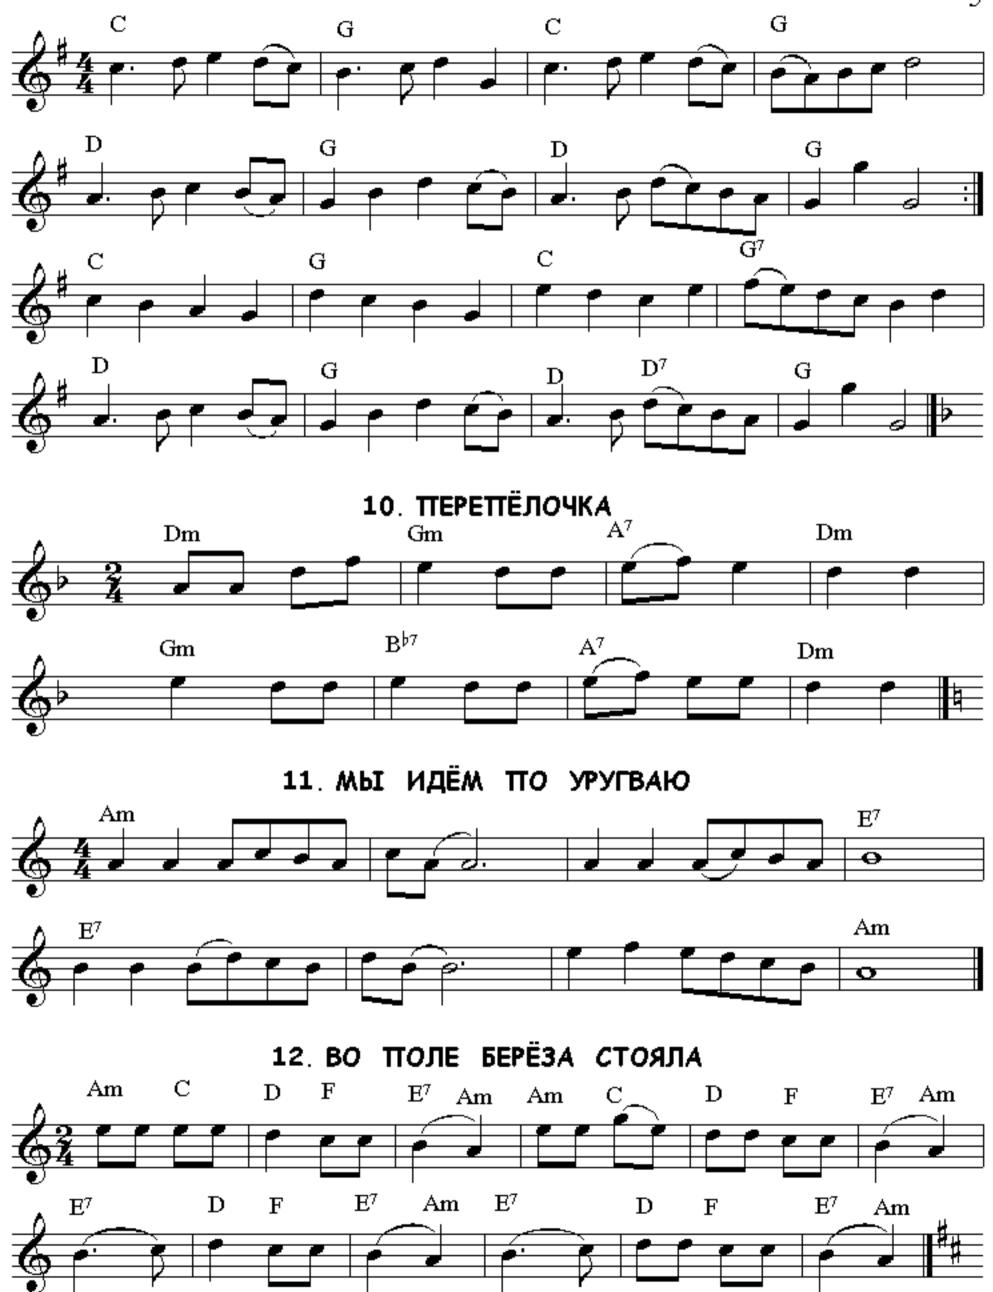

Даю вам аппликатуру блок-флейты СОПРАНО. Обозначения здесь такие:

Пальцы левой руки: 1-большой, 2-указательный, 3- средний, 4- безымянный, Пальцы правой руки: 5-указательный, 6-средний, 7-безымянный, 8- мизинец.

Так как каждый палец всегда закрывает одно и то же (самое любимое!) отверстие, поэтому обозначения пальцев совпадают с номерами отверстий, если начать считать их со стороны свистка (первое отверстие - нижнее). Звёздочка \* около цифры означает, что это отверстие нужно закрыть только наполовину (или даже меньше)...

### Блокфлейта СОПРАНО (Bar.)



## БЛОКФЛЕЙТА СОПРАНО

### Начальные упражнения.





### Гамма Соль-мажор



### <u> Лёгкие пьесы.</u>





#### 2. МАЛЕНЬКАЯ ПОЛЬКА



#### 3. INSY, WINSY, SPIDER





#### 4. OLD MACDONALD HAD







#### 5. HAPPY BIRHTDAY TO YOU