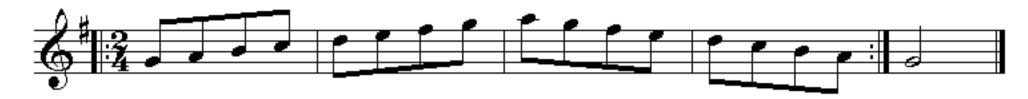

Евг. Шилин

# Школа игры на блокфлейте



Часть 1 Для начинающих Сопрано

### RECORDER SOPRANO

Даю вам аппликатуру блок-флейты СОПРАНО. Обозначения здесь такие:

Пальцы левой руки: 1-большой, 2-указательный, 3- средний, 4- безымянный, Пальцы правой руки: 5-указательный, 6-средний, 7-безымянный, 8- мизинец.

Так как каждый палец всегда закрывает одно и то же (самое любимое!) отверстие, поэтому обозначения пальцев совпадают с номерами отверстий, если начать считать их со стороны свистка (первое отверстие - нижнее). Звёздочка \* около цифры означает, что это отверстие нужно закрыть только наполовину (или даже меньше)...

### Блокфлейта СОПРАНО (Bar.)



## БЛОКФЛЕЙТА СОПРАНО

### Начальные упражнения.





### Гамма Соль-мажор



### <u> Лёгкие пьесы.</u>





#### 2. МАЛЕНЬКАЯ ПОЛЬКА



#### 3. INSY, WINSY, SPIDER





#### 4. OLD MACDONALD HAD







#### 5. HAPPY BIRHTDAY TO YOU