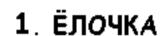

Евг. Шилин

# Школа игры на блокфлейте



Часть 1 Для начинающих Сопрано

### RECORDER SOPRANO

Даю вам аппликатуру блок-флейты СОПРАНО. Обозначения здесь такие:

Пальцы левой руки: 1-большой, 2-указательный, 3- средний, 4- безымянный, Пальцы правой руки: 5-указательный, 6-средний, 7-безымянный, 8- мизинец.

Так как каждый палец всегда закрывает одно и то же (самое любимое!) отверстие, поэтому обозначения пальцев совпадают с номерами отверстий, если начать считать их со стороны свистка (первое отверстие - нижнее). Звёздочка \* около цифры означает, что это отверстие нужно закрыть только наполовину (или даже меньше)...

### Блокфлейта СОПРАНО (Bar.)



## БЛОКФЛЕЙТА СОПРАНО

### Начальные упражнения.





### Гамма Соль-мажор



### <u> Лёгкие пьесы.</u>





#### 2. МАЛЕНЬКАЯ ПОЛЬКА



#### 3. INSY, WINSY, SPIDER





#### 4. OLD MACDONALD HAD







#### 5. HAPPY BIRHTDAY TO YOU