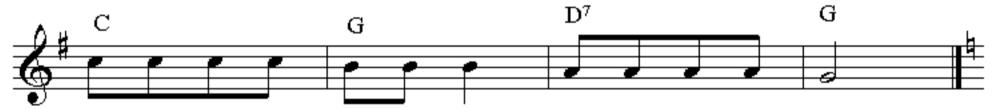

блокфлейте



Часть 1 Для начинающих Сопрано

### RECORDER SOPRANO

Даю вам аппликатуру блок-флейты СОПРАНО. Обозначения здесь такие:

Пальцы левой руки: 1-большой, 2-указательный, 3- средний, 4- безымянный, Пальцы правой руки: 5-указательный, 6-средний, 7-безымянный, 8- мизинец.

Так как каждый палец всегда закрывает одно и то же (самое любимое!) отверстие, поэтому обозначения пальцев совпадают с номерами отверстий, если начать считать их со стороны свистка (первое отверстие - нижнее). Звёздочка \* около цифры означает, что это отверстие нужно закрыть только наполовину (или даже меньше)...

### Блокфлейта СОПРАНО (Bar.)



## БЛОКФЛЕЙТА СОПРАНО

### Начальные упражнения.





### Гамма Соль-мажор



### <u> Лёгкие пьесы.</u>





#### 2. МАЛЕНЬКАЯ ПОЛЬКА



#### 3. INSY, WINSY, SPIDER





#### 4. OLD MACDONALD HAD







#### 5. HAPPY BIRHTDAY TO YOU