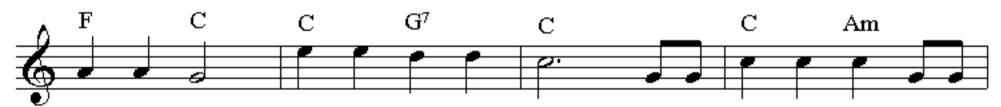

ающих Сопрано

### RECORDER SOPRANO

Даю вам аппликатуру блок-флейты СОПРАНО. Обозначения здесь такие:

Пальцы левой руки: 1-большой, 2-указательный, 3- средний, 4- безымянный, Пальцы правой руки: 5-указательный, 6-средний, 7-безымянный, 8- мизинец.

Так как каждый палец всегда закрывает одно и то же (самое любимое!) отверстие, поэтому обозначения пальцев совпадают с номерами отверстий, если начать считать их со стороны свистка (первое отверстие - нижнее). Звёздочка \* около цифры означает, что это отверстие нужно закрыть только наполовину (или даже меньше)...

### Блокфлейта СОПРАНО (Bar.)



## БЛОКФЛЕЙТА СОПРАНО

### Начальные упражнения.





### Гамма Соль-мажор



### <u> Лёгкие пьесы.</u>





#### 2. МАЛЕНЬКАЯ ПОЛЬКА



#### 3. INSY, WINSY, SPIDER





#### 4. OLD MACDONALD HAD







#### 5. HAPPY BIRHTDAY TO YOU