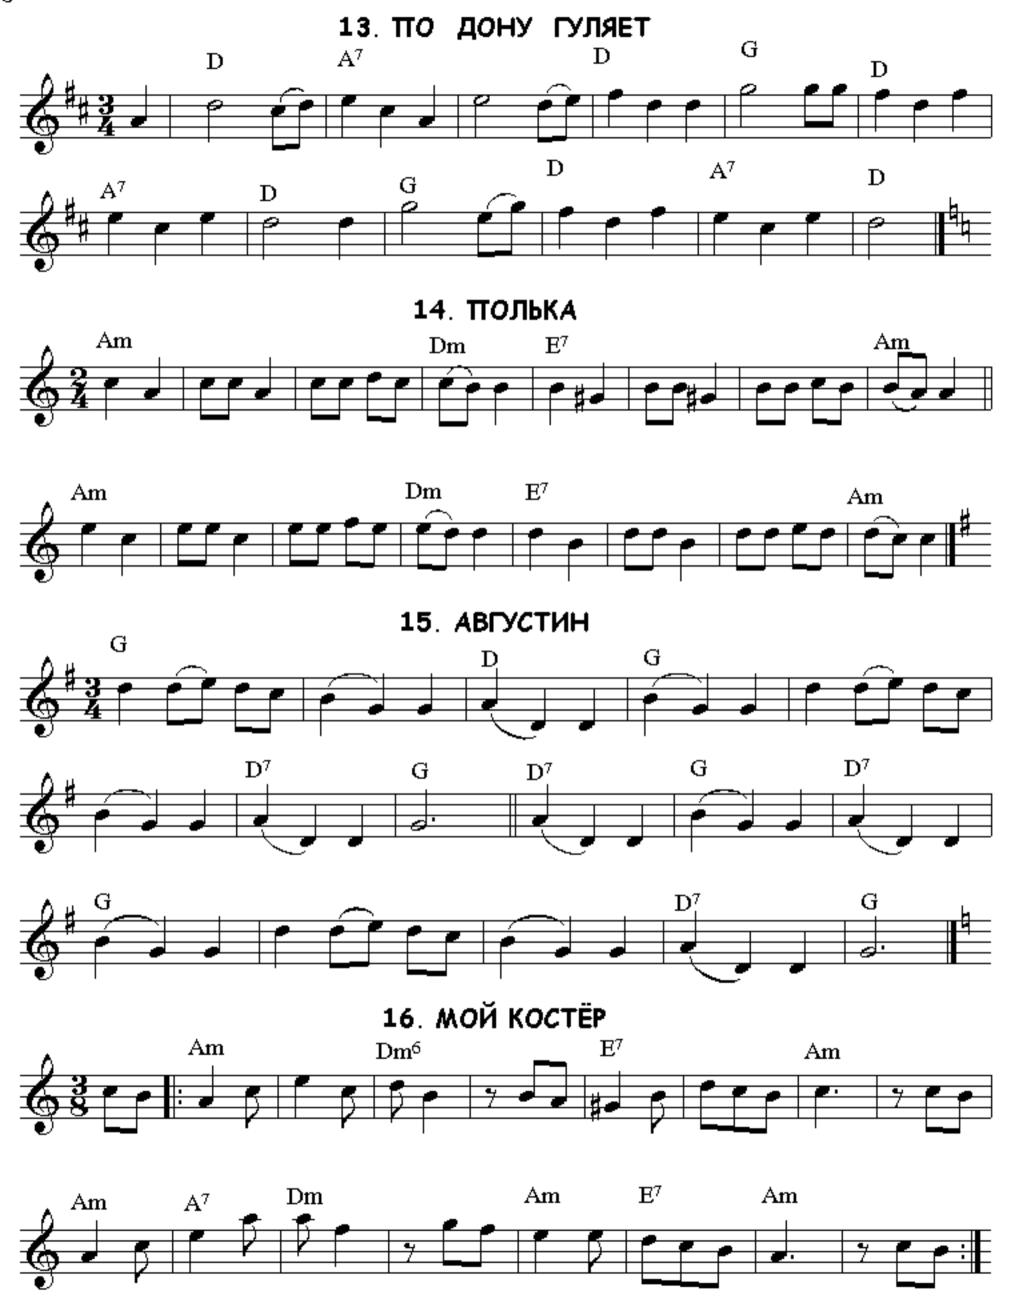

ю вам аппликатуру блок-флейты СОПРАНО. Обозначения здесь такие:

Пальцы левой руки: 1-большой, 2-указательный, 3- средний, 4- безымянный, Пальцы правой руки: 5-указательный, 6-средний, 7-безымянный, 8- мизинец.

Так как каждый палец всегда закрывает одно и то же (самое любимое!) отверстие, поэтому обозначения пальцев совпадают с номерами отверстий, если начать считать их со стороны свистка (первое отверстие - нижнее). Звёздочка \* около цифры означает, что это отверстие нужно закрыть только наполовину (или даже меньше)...

### Блокфлейта СОПРАНО (Bar.)



## БЛОКФЛЕЙТА СОПРАНО

### Начальные упражнения.





### Гамма Соль-мажор



### <u> Лёгкие пьесы.</u>





#### 2. МАЛЕНЬКАЯ ПОЛЬКА



#### 3. INSY, WINSY, SPIDER





#### 4. OLD MACDONALD HAD







#### 5. HAPPY BIRHTDAY TO YOU