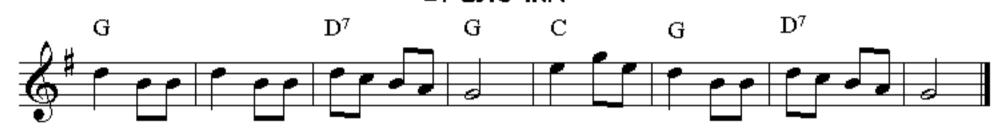

Евг. Шилин

# Школа игры на блокфлейте



Часть 1 Для начинающих Сопрано

### RECORDER SOPRANO

Даю вам аппликатуру блок-флейты СОПРАНО. Обозначения здесь такие:

Пальцы левой руки: 1-большой, 2-указательный, 3- средний, 4- безымянный, Пальцы правой руки: 5-указательный, 6-средний, 7-безымянный, 8- мизинец.

Так как каждый палец всегда закрывает одно и то же (самое любимое!) отверстие, поэтому обозначения пальцев совпадают с номерами отверстий, если начать считать их со стороны свистка (первое отверстие - нижнее). Звёздочка \* около цифры означает, что это отверстие нужно закрыть только наполовину (или даже меньше)...

### Блокфлейта СОПРАНО (Bar.)



## БЛОКФЛЕЙТА СОПРАНО

### Начальные упражнения.





### Гамма Соль-мажор



### <u> Лёгкие пьесы.</u>





#### 2. МАЛЕНЬКАЯ ПОЛЬКА



#### 3. INSY, WINSY, SPIDER





#### 4. OLD MACDONALD HAD







#### 5. HAPPY BIRHTDAY TO YOU