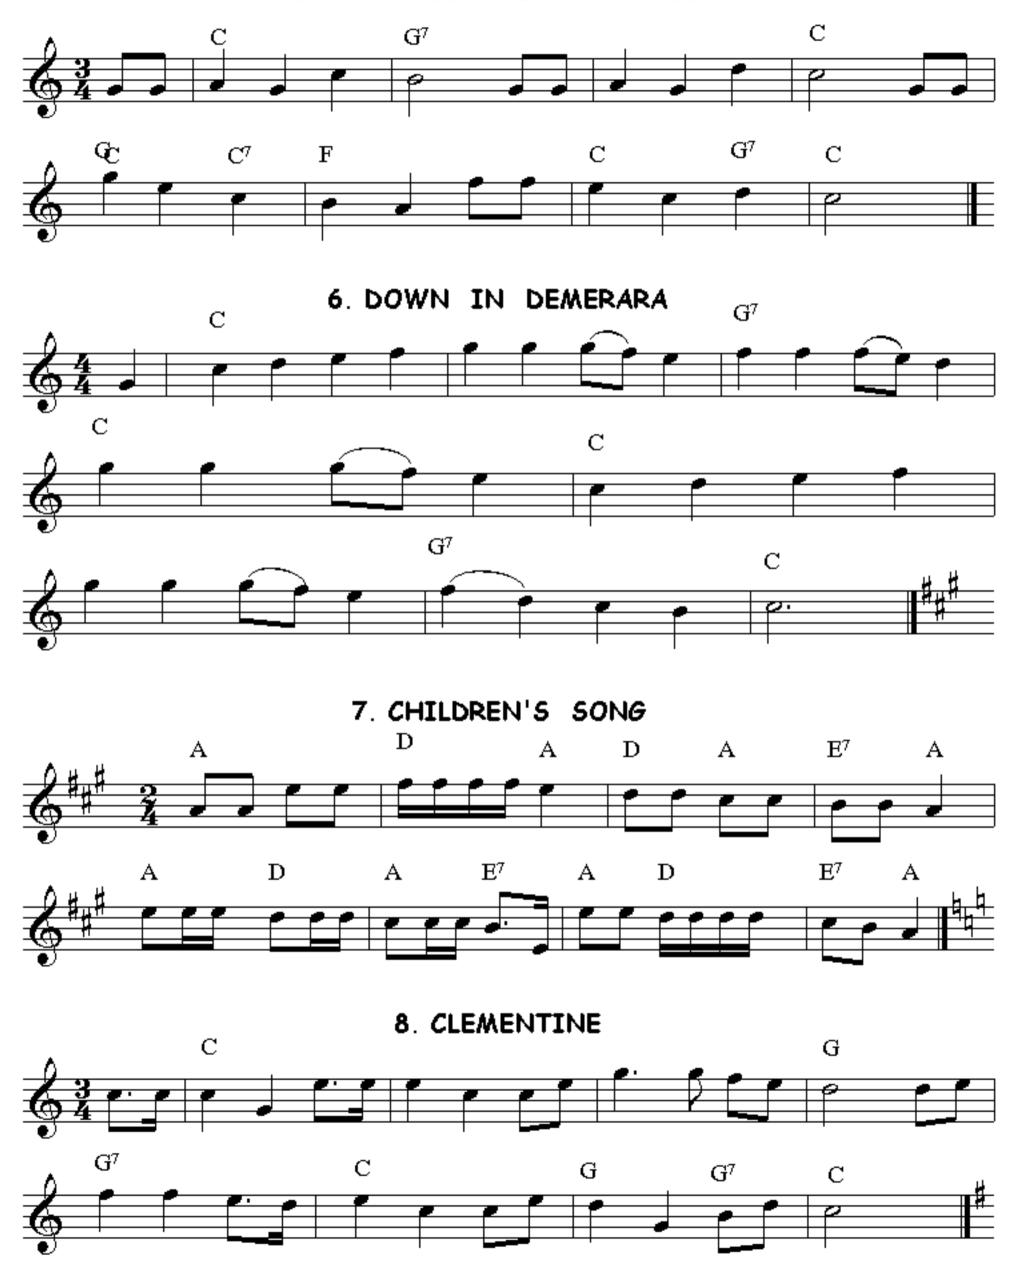

Даю вам аппликатуру блок-флейты СОПРАНО. Обозначения здесь такие:

Пальцы левой руки: 1-большой, 2-указательный, 3- средний, 4- безымянный, Пальцы правой руки: 5-указательный, 6-средний, 7-безымянный, 8- мизинец.

Так как каждый палец всегда закрывает одно и то же (самое любимое!) отверстие, поэтому обозначения пальцев совпадают с номерами отверстий, если начать считать их со стороны свистка (первое отверстие - нижнее). Звёздочка \* около цифры означает, что это отверстие нужно закрыть только наполовину (или даже меньше)...

### Блокфлейта СОПРАНО (Bar.)



## БЛОКФЛЕЙТА СОПРАНО

### Начальные упражнения.





### Гамма Соль-мажор



### <u> Лёгкие пьесы.</u>





#### 2. МАЛЕНЬКАЯ ПОЛЬКА



#### 3. INSY, WINSY, SPIDER





#### 4. OLD MACDONALD HAD







#### 5. HAPPY BIRHTDAY TO YOU