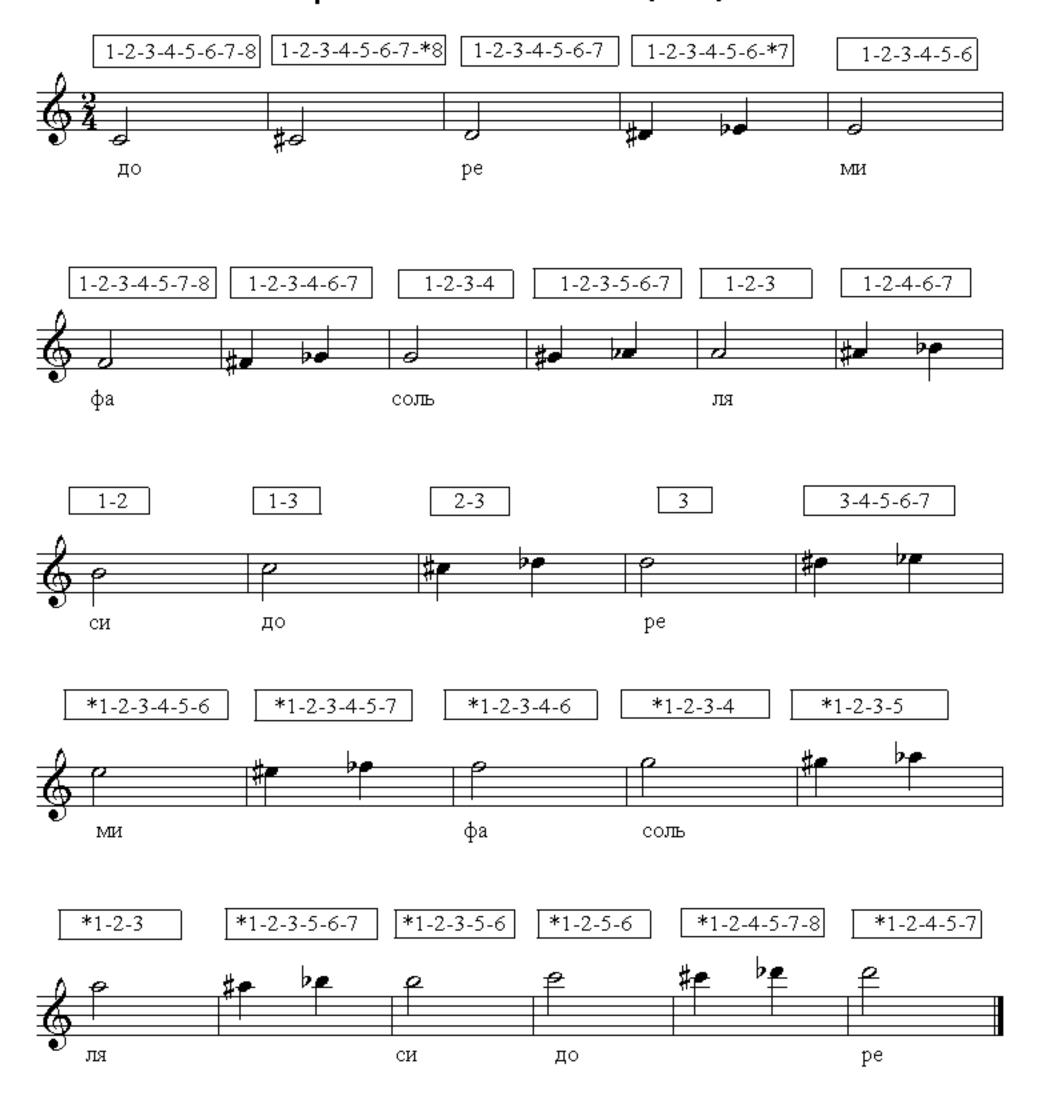

### RECORDER SOPRANO

Даю вам аппликатуру блок-флейты СОПРАНО. Обозначения здесь такие:

Пальцы левой руки: 1-большой, 2-указательный, 3- средний, 4- безымянный, Пальцы правой руки: 5-указательный, 6-средний, 7-безымянный, 8- мизинец.

Так как каждый палец всегда закрывает одно и то же (самое любимое!) отверстие, поэтому обозначения пальцев совпадают с номерами отверстий, если начать считать их со стороны свистка (первое отверстие - нижнее). Звёздочка \* около цифры означает, что это отверстие нужно закрыть только наполовину (или даже меньше)...

### Блокфлейта СОПРАНО (Bar.)