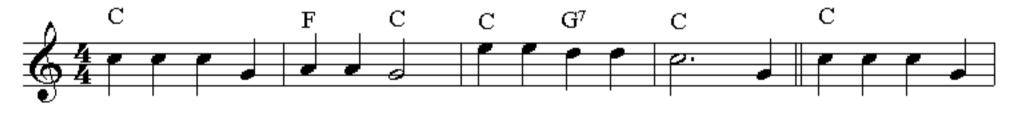

инающих Сопрано

### RECORDER SOPRANO

Даю вам аппликатуру блок-флейты СОПРАНО. Обозначения здесь такие:

Пальцы левой руки: 1-большой, 2-указательный, 3- средний, 4- безымянный, Пальцы правой руки: 5-указательный, 6-средний, 7-безымянный, 8- мизинец.

Так как каждый палец всегда закрывает одно и то же (самое любимое!) отверстие, поэтому обозначения пальцев совпадают с номерами отверстий, если начать считать их со стороны свистка (первое отверстие - нижнее). Звёздочка \* около цифры означает, что это отверстие нужно закрыть только наполовину (или даже меньше)...

### Блокфлейта СОПРАНО (Bar.)



## БЛОКФЛЕЙТА СОПРАНО

### Начальные упражнения.





### Гамма Соль-мажор



### <u> Лёгкие пьесы.</u>





#### 2. МАЛЕНЬКАЯ ПОЛЬКА



#### 3. INSY, WINSY, SPIDER





#### 4. OLD MACDONALD HAD







#### 5. HAPPY BIRHTDAY TO YOU