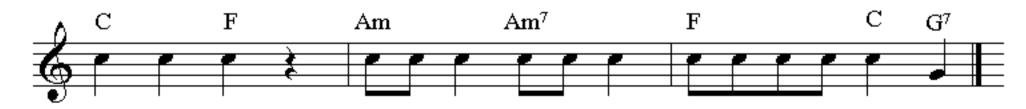

щих Сопрано

### RECORDER SOPRANO

Даю вам аппликатуру блок-флейты СОПРАНО. Обозначения здесь такие:

Пальцы левой руки: 1-большой, 2-указательный, 3- средний, 4- безымянный, Пальцы правой руки: 5-указательный, 6-средний, 7-безымянный, 8- мизинец.

Так как каждый палец всегда закрывает одно и то же (самое любимое!) отверстие, поэтому обозначения пальцев совпадают с номерами отверстий, если начать считать их со стороны свистка (первое отверстие - нижнее). Звёздочка \* около цифры означает, что это отверстие нужно закрыть только наполовину (или даже меньше)...

### Блокфлейта СОПРАНО (Bar.)



## БЛОКФЛЕЙТА СОПРАНО

### Начальные упражнения.





### Гамма Соль-мажор



### <u> Лёгкие пьесы.</u>





#### 2. МАЛЕНЬКАЯ ПОЛЬКА



#### 3. INSY, WINSY, SPIDER





#### 4. OLD MACDONALD HAD







#### 5. HAPPY BIRHTDAY TO YOU